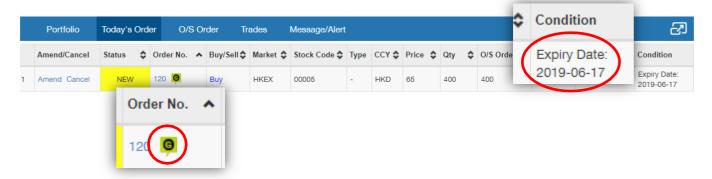

#### Step 6: Order will be available to view under "Today's Order".

There is a specific **GTD icon** for GTD orders and the expiry date will be displayed under "**Condition**".