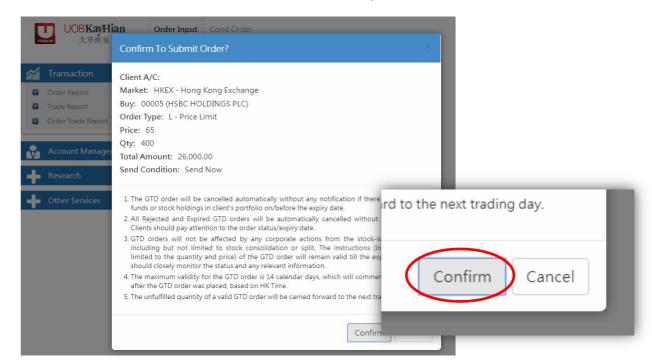

**Step 3:** Chosen Expiry Date will be displayed.

**Step 4:** After confirming on the Expiry Date and the rest of the order details, press "Order" under "Order Input"

Step 5: Confirmation to submit order. Press "Confirm" to proceed

## **Disclaimer**

- 1. GTD orders are sent to the market during market open everyday. The GTD order will be rejected if there are not enough funds or stock holdings in client's portfolio.
- 2. All rejected GTD orders (including any rejected order caused by unforeseeable events or system disruptions) will be cancelled. Clients should pay attention to the order status/expiry date and place the orders again if needed.
- 3. The order details of GTD orders (including but not limited to the quantity and price) will not be adjusted automatically by any corporate actions from the stock-issuing company, including but not limited to stock consolidation or split. The instructions of the GTD order will remain valid till the expiry date. Clients should closely monitor the status and any relevant information so as to amend the order details accordingly.
- 4. The maximum validity for the GTD order is 14 calendar days, which will commence from the day after the GTD order is placed, based on HK Time.
- 5. The unfulfilled quantity of a valid GTD order will be carried forward to the next trading day.