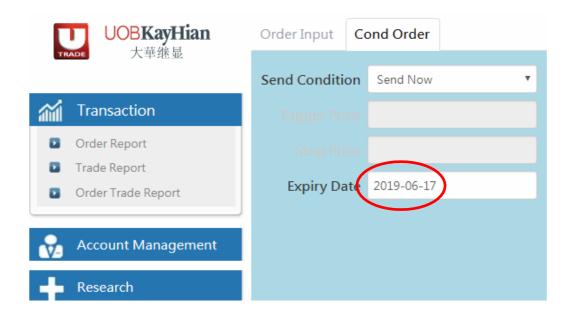

**Step 3:** Chosen Expiry Date will be displayed.

**Step 4:** After confirming on the Expiry Date and the rest of the order details, press "Order" under "Order Input"

Step 5: Confirmation to submit order. Press "Confirm" to proceed