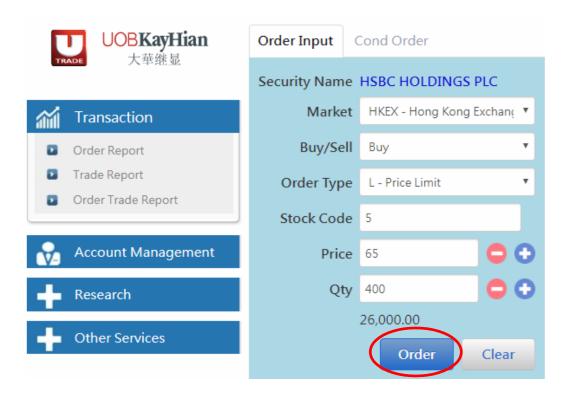

**Step 3:** Chosen Expiry Date will be displayed.

**Step 4:** After confirming on the Expiry Date and the rest of the order details, press "Order" under "Order Input"

Step 5: Confirmation to submit order. Press "Confirm" to proceed