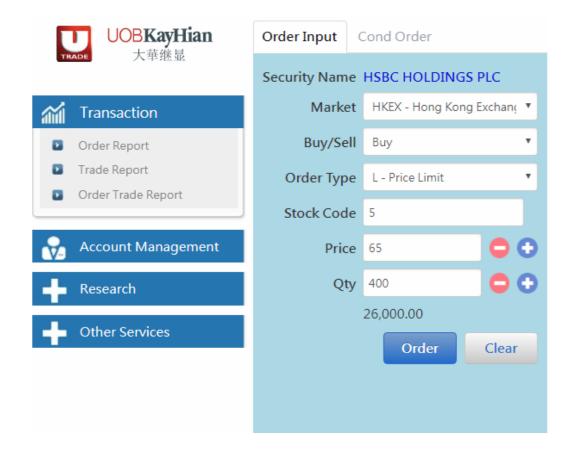

## **Placing a GTD Order**

Case: To place a BUY order of HSBC (00005) at price 65, which is valid for 7 days.

Step 1: Input your order under "Order Input"

Step 2: Go to tab "Cond Order" and under "Expiry Date", choose the preferred expiry date.