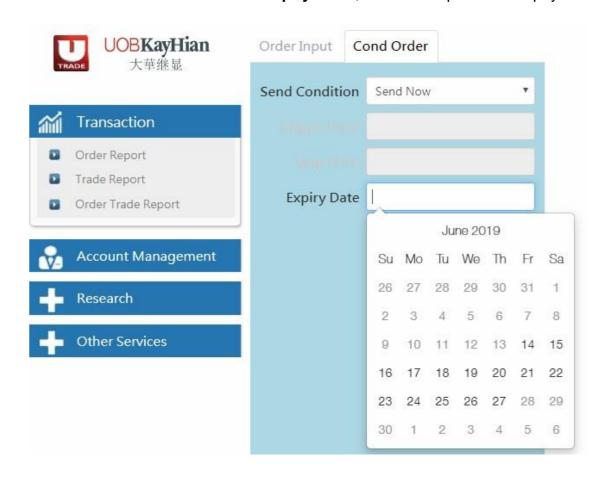

## **Placing a GTD Order**

Case: To place a BUY order of HSBC (00005) at price 65, which is valid for 7 days.

Step 1: Input your order under "Order Input"

Step 2: Go to tab "Cond Order" and under "Expiry Date", choose the preferred expiry date.